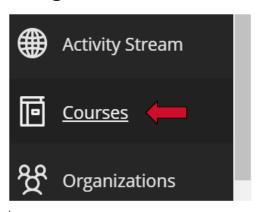

## 02: Navigate to "Courses" on the left side menu

03: Choose the "Current Courses" dropdown in the top middle of the page, and select "Orientation"

04: Select your College's orientation to online learning from the list of courses that generate.