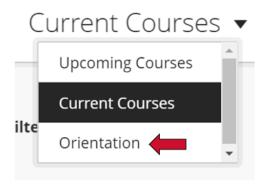

## 02: Navigate to "Courses" on the left side menu

03: Choose the "Current Courses" dropdown in the top middle of the page, and select "Orientation"

04: Select your College's orientation to online learning from the list of courses that generate.